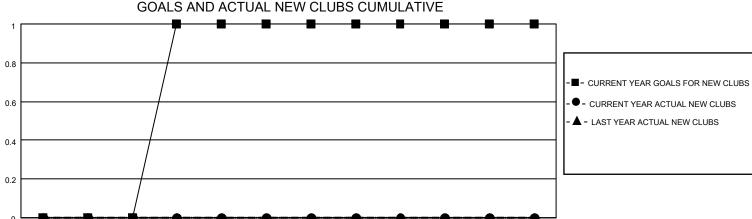

## District 110R7

| nbers                                                         | Men                    |               | Clubs         |           |               |               |  |
|---------------------------------------------------------------|------------------------|---------------|---------------|-----------|---------------|---------------|--|
| OR 2021-2022                                                  | RESULTS FOR 2021-2022  |               |               |           |               |               |  |
| MEMBER GROWTH DROPPED ACTUAL MEMBERS ACTU (including transfer | BER GROWTH NET<br>GOAL | QUARTER MEMI  | DROPPED CLUBS | NEW CLUBS | NEW CLUB GOAL | QUARTER       |  |
| 6 21                                                          | 0                      | JULY/AUG/SEPT | 0             | 0         | 0             | JULY/AUG/SEPT |  |
| 38 18                                                         | 15                     | OCT/NOV/DEC   | 0             | 0         | 1             | OCT/NOV/DEC   |  |
| 1 5                                                           | 0                      | JAN/FEB/MAR   | 0             | 0         | 0             | JAN/FEB/MAR   |  |
| 0 0                                                           | 0                      | APR/MAY/JUNE  | 0             | 0         | 0             | APR/MAY/JUNE  |  |